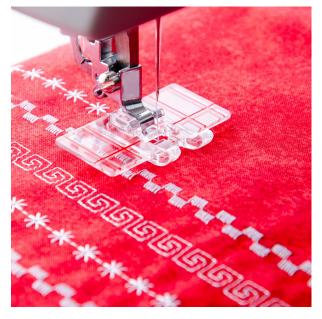

# SINGER

## **Singer Parallel Sewing Foot (250059813)**

Model No: 250059813







### **Price:**

Rs. 1,216

## Warranty:

0 No(s) manufacturer warranty.

#### **Delivery:**

Delivery - Standard 3 To 5 Working Days.

- Delivery Within 3 Working Days For Colombo And Suburbs, 5 Working Days For Other Locations.
- For Any Invoice Up To Rs.9,999, A Delivery Rate Of Rs.500 Will Be Charged.
- For Any Invoice From Rs.10,000 To 19,999, A Delivery Rate Of Rs.700 Will Be Charged.
- For Any Invoice From Rs.20,000 To 49,999, A Delivery Rate Of Rs.900 Will Be Charged.
- For Any Invoice From Rs.50,000 To 99,999, A Delivery Rate Of Rs.1200 Will Be Charged.
- For Any Invoice From Rs.100,000 To 149,999, A Delivery Rate Of Rs.1500 Will Be Charged.
- For Any Invoice From Rs.150,000 And Above, A Delivery Rate Of Rs.2000 Will Be Charged.

Date: 2025-07-07 11:33