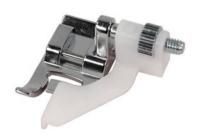

# SINGER

## Singer Blind Hem Foot (250059513)

Model No: 250059513







### **Price:**

Rs. 1,016

## Warranty:

0 No(s) manufacturer warranty.

#### **Delivery:**

Delivery - Standard 3 To 5 Working Days.

- Delivery Within 3 Working Days For Colombo And Suburbs, 5 Working Days For Other Locations.
- For Any Invoice Up To Rs.9,999, A Delivery Rate Of Rs.500 Will Be Charged.
- For Any Invoice From Rs.10,000 To 19,999, A Delivery Rate Of Rs.700 Will Be Charged.
- For Any Invoice From Rs.20,000 To 49,999, A Delivery Rate Of Rs.900 Will Be Charged.
- For Any Invoice From Rs.50,000 To 99,999, A Delivery Rate Of Rs.1200 Will Be Charged.
- For Any Invoice From Rs.100,000 To 149,999, A Delivery Rate Of Rs.1500 Will Be Charged.
- For Any Invoice From Rs.150,000 And Above, A Delivery Rate Of Rs.2000 Will Be Charged.

Date: 2025-07-07 05:14