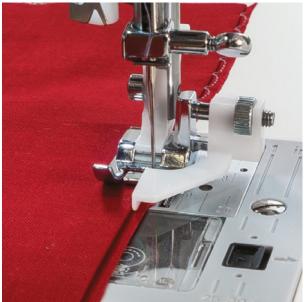

# SINGER

## Singer Blind Hem Foot (250059513)

Model No: 250059513







### **Price:**

Rs. 1,016

## Warranty:

0 No(s) manufacturer warranty.

#### **Delivery:**

Delivery - Standard 3 To 5 Working Days.

- Delivery Within 3 Working Days For Colombo And Suburbs, 5 Working Days For Other Locations.
- For Any Invoice Up To Rs.9,999, A Delivery Rate Of Rs.500 Will Be Charged.
- For Any Invoice From Rs.10,000 To 19,999, A Delivery Rate Of Rs.700 Will Be Charged.
- For Any Invoice From Rs.20,000 To 49,999, A Delivery Rate Of Rs.900 Will Be Charged.
- For Any Invoice From Rs.50,000 To 99,999, A Delivery Rate Of Rs.1200 Will Be Charged.
- For Any Invoice From Rs.100,000 To 149,999, A Delivery Rate Of Rs.1500 Will Be Charged.
- For Any Invoice From Rs.150,000 And Above, A Delivery Rate Of Rs.2000 Will Be Charged.

Date: 2025-07-07 05:14