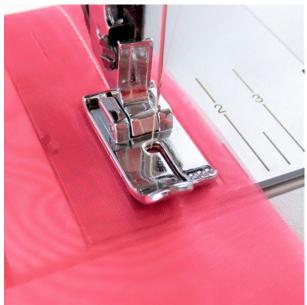

# SINGER

# Singer Straight Stitch Foot (250052113)

Model No: 250052113







### **Price:**

Rs. 795

## Warranty:

0 No(s) manufacturer warranty.

#### **Delivery:**

Delivery - Standard 3 To 5 Working Days.

- Delivery Within 3 Working Days For Colombo And Suburbs, 5 Working Days For Other Locations.
- For Any Invoice Up To Rs.9,999, A Delivery Rate Of Rs.500 Will Be Charged.
- For Any Invoice From Rs.10,000 To 19,999, A Delivery Rate Of Rs.700 Will Be Charged.
- For Any Invoice From Rs.20,000 To 49,999, A Delivery Rate Of Rs.900 Will Be Charged.
- For Any Invoice From Rs.50,000 To 99,999, A Delivery Rate Of Rs.1200 Will Be Charged.
- For Any Invoice From Rs.100,000 To 149,999, A Delivery Rate Of Rs.1500 Will Be Charged.
- For Any Invoice From Rs.150,000 And Above, A Delivery Rate Of Rs.2000 Will Be Charged.

Date: 2025-07-07 05:24