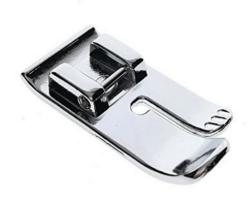

# SINGER

# Singer Straight Stitch Foot (250052113)

Model No: 250052113







### **Price:**

Rs. 795

## Warranty:

0 No(s) manufacturer warranty.

#### **Delivery:**

Delivery - Standard 3 To 5 Working Days.

- Delivery Within 3 Working Days For Colombo And Suburbs, 5 Working Days For Other Locations.
- For Any Invoice Up To Rs.9,999, A Delivery Rate Of Rs.500 Will Be Charged.
- For Any Invoice From Rs.10,000 To 19,999, A Delivery Rate Of Rs.700 Will Be Charged.
- For Any Invoice From Rs.20,000 To 49,999, A Delivery Rate Of Rs.900 Will Be Charged.
- For Any Invoice From Rs.50,000 To 99,999, A Delivery Rate Of Rs.1200 Will Be Charged.
- For Any Invoice From Rs.100,000 To 149,999, A Delivery Rate Of Rs.1500 Will Be Charged.
- For Any Invoice From Rs.150,000 And Above, A Delivery Rate Of Rs.2000 Will Be Charged.

Date: 2025-07-07 05:24