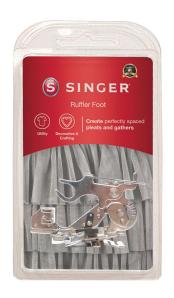

# SINGER

## **Singer Ruffler Foot (250027013-06)**

Model No: 250027013-06







### **Price:**

Rs. 3,371

## Warranty:

0 No(s) manufacturer warranty.

#### **Delivery:**

Delivery - Standard 3 To 5 Working Days.

- Delivery Within 3 Working Days For Colombo And Suburbs, 5 Working Days For Other Locations.
- For Any Invoice Up To Rs.9,999, A Delivery Rate Of Rs.500 Will Be Charged.
- For Any Invoice From Rs.10,000 To 19,999, A Delivery Rate Of Rs.700 Will Be Charged.
- For Any Invoice From Rs.20,000 To 49,999, A Delivery Rate Of Rs.900 Will Be Charged.
- For Any Invoice From Rs.50,000 To 99,999, A Delivery Rate Of Rs.1200 Will Be Charged.
- For Any Invoice From Rs.100,000 To 149,999, A Delivery Rate Of Rs.1500 Will Be Charged.
- For Any Invoice From Rs.150,000 And Above, A Delivery Rate Of Rs.2000 Will Be Charged.

Date: 2025-07-07 11:39