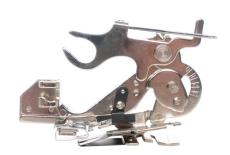

# SINGER

## **Singer Ruffler Foot (250027013-06)**

Model No: 250027013-06







### **Price:**

Rs. 3,371

## Warranty:

0 No(s) manufacturer warranty.

#### **Delivery:**

Delivery - Standard 3 To 5 Working Days.

- Delivery Within 3 Working Days For Colombo And Suburbs, 5 Working Days For Other Locations.
- For Any Invoice Up To Rs.9,999, A Delivery Rate Of Rs.500 Will Be Charged.
- For Any Invoice From Rs.10,000 To 19,999, A Delivery Rate Of Rs.700 Will Be Charged.
- For Any Invoice From Rs.20,000 To 49,999, A Delivery Rate Of Rs.900 Will Be Charged.
- For Any Invoice From Rs.50,000 To 99,999, A Delivery Rate Of Rs.1200 Will Be Charged.
- For Any Invoice From Rs.100,000 To 149,999, A Delivery Rate Of Rs.1500 Will Be Charged.
- For Any Invoice From Rs.150,000 And Above, A Delivery Rate Of Rs.2000 Will Be Charged.

Date: 2025-07-07 11:39