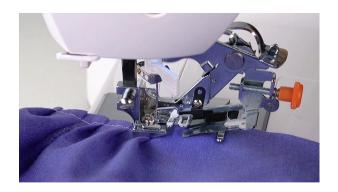

# SINGER

## **Singer Ruffler Foot (250027013-06)**

Model No: 250027013-06







### **Price:**

Rs. 3,371

## Warranty:

0 No(s) manufacturer warranty.

#### **Delivery:**

Delivery - Standard 3 To 5 Working Days.

- Delivery Within 3 Working Days For Colombo And Suburbs, 5 Working Days For Other Locations.
- For Any Invoice Up To Rs.9,999, A Delivery Rate Of Rs.500 Will Be Charged.
- For Any Invoice From Rs.10,000 To 19,999, A Delivery Rate Of Rs.700 Will Be Charged.
- For Any Invoice From Rs.20,000 To 49,999, A Delivery Rate Of Rs.900 Will Be Charged.
- For Any Invoice From Rs.50,000 To 99,999, A Delivery Rate Of Rs.1200 Will Be Charged.
- For Any Invoice From Rs.100,000 To 149,999, A Delivery Rate Of Rs.1500 Will Be Charged.
- For Any Invoice From Rs.150,000 And Above, A Delivery Rate Of Rs.2000 Will Be Charged.

Date: 2025-07-07 11:39