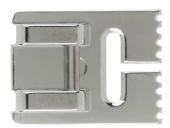

# SINGER

## **Singer Pintuck Foot (250026413-06)**

Model No: 250026413-06







### **Price:**

Rs. 836

## Warranty:

0 No(s) manufacturer warranty.

#### **Delivery:**

Delivery - Standard 3 To 5 Working Days.

- Delivery Within 3 Working Days For Colombo And Suburbs, 5 Working Days For Other Locations.
- For Any Invoice Up To Rs.9,999, A Delivery Rate Of Rs.500 Will Be Charged.
- For Any Invoice From Rs.10,000 To 19,999, A Delivery Rate Of Rs.700 Will Be Charged.
- For Any Invoice From Rs.20,000 To 49,999, A Delivery Rate Of Rs.900 Will Be Charged.
- For Any Invoice From Rs.50,000 To 99,999, A Delivery Rate Of Rs.1200 Will Be Charged.
- For Any Invoice From Rs.100,000 To 149,999, A Delivery Rate Of Rs.1500 Will Be Charged.
- For Any Invoice From Rs.150,000 And Above, A Delivery Rate Of Rs.2000 Will Be Charged.

Date: 2025-07-07 11:22