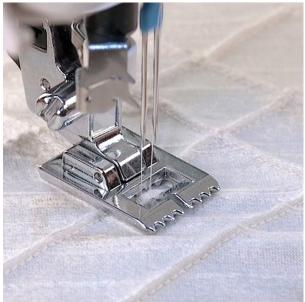

# SINGER

## **Singer Pintuck Foot (250026413-06)**

Model No: 250026413-06







### **Price:**

Rs. 836

## Warranty:

0 No(s) manufacturer warranty.

#### **Delivery:**

Delivery - Standard 3 To 5 Working Days.

- Delivery Within 3 Working Days For Colombo And Suburbs, 5 Working Days For Other Locations.
- For Any Invoice Up To Rs.9,999, A Delivery Rate Of Rs.500 Will Be Charged.
- For Any Invoice From Rs.10,000 To 19,999, A Delivery Rate Of Rs.700 Will Be Charged.
- For Any Invoice From Rs.20,000 To 49,999, A Delivery Rate Of Rs.900 Will Be Charged.
- For Any Invoice From Rs.50,000 To 99,999, A Delivery Rate Of Rs.1200 Will Be Charged.
- For Any Invoice From Rs.100,000 To 149,999, A Delivery Rate Of Rs.1500 Will Be Charged.
- For Any Invoice From Rs.150,000 And Above, A Delivery Rate Of Rs.2000 Will Be Charged.

Date: 2025-07-07 11:22