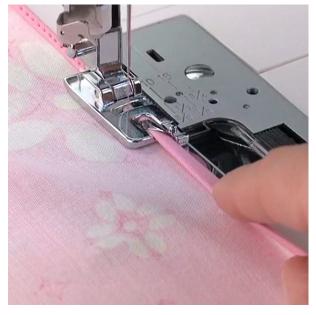

# SINGER

## Singer Rolled Hem Foot (250026013-06)

Model No: 250026013-06







### **Price:**

Rs. 836

## Warranty:

0 No(s) manufacturer warranty.

#### **Delivery:**

Delivery - Standard 3 To 5 Working Days.

- Delivery Within 3 Working Days For Colombo And Suburbs, 5 Working Days For Other Locations.
- For Any Invoice Up To Rs.9,999, A Delivery Rate Of Rs.500 Will Be Charged.
- For Any Invoice From Rs.10,000 To 19,999, A Delivery Rate Of Rs.700 Will Be Charged.
- For Any Invoice From Rs.20,000 To 49,999, A Delivery Rate Of Rs.900 Will Be Charged.
- For Any Invoice From Rs.50,000 To 99,999, A Delivery Rate Of Rs.1200 Will Be Charged.
- For Any Invoice From Rs.100,000 To 149,999, A Delivery Rate Of Rs.1500 Will Be Charged.
- For Any Invoice From Rs.150,000 And Above, A Delivery Rate Of Rs.2000 Will Be Charged.

Date: 2025-07-07 11:38