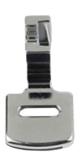

# SINGER

## Singer Gathering Foot (250025913-06)

Model No: 250025913-06







### **Price:**

Rs. 831

## **Warranty:**

0 (s) manufacturer warranty.

#### **Delivery:**

Delivery - Standard 3 To 5 Working Days.

- Delivery Within 3 Working Days For Colombo And Suburbs, 5 Working Days For Other Locations.
- For Any Invoice Up To Rs.9,999, A Delivery Rate Of Rs.500 Will Be Charged.
- For Any Invoice From Rs.10,000 To 19,999, A Delivery Rate Of Rs.700 Will Be Charged.
- For Any Invoice From Rs.20,000 To 49,999, A Delivery Rate Of Rs.900 Will Be Charged.
- For Any Invoice From Rs.50,000 To 99,999, A Delivery Rate Of Rs.1200 Will Be Charged.
- For Any Invoice From Rs.100,000 To 149,999, A Delivery Rate Of Rs.1500 Will Be Charged.
- For Any Invoice From Rs.150,000 And Above, A Delivery Rate Of Rs.2000 Will Be Charged.

Date: 2025-07-07 09:33