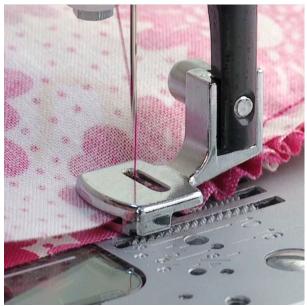

# SINGER

## Singer Gathering Foot (250025913-06)

Model No: 250025913-06







### **Price:**

Rs. 831

## **Warranty:**

0 (s) manufacturer warranty.

#### **Delivery:**

Delivery - Standard 3 To 5 Working Days.

- Delivery Within 3 Working Days For Colombo And Suburbs, 5 Working Days For Other Locations.
- For Any Invoice Up To Rs.9,999, A Delivery Rate Of Rs.500 Will Be Charged.
- For Any Invoice From Rs.10,000 To 19,999, A Delivery Rate Of Rs.700 Will Be Charged.
- For Any Invoice From Rs.20,000 To 49,999, A Delivery Rate Of Rs.900 Will Be Charged.
- For Any Invoice From Rs.50,000 To 99,999, A Delivery Rate Of Rs.1200 Will Be Charged.
- For Any Invoice From Rs.100,000 To 149,999, A Delivery Rate Of Rs.1500 Will Be Charged.
- For Any Invoice From Rs.150,000 And Above, A Delivery Rate Of Rs.2000 Will Be Charged.

Date: 2025-07-07 09:33