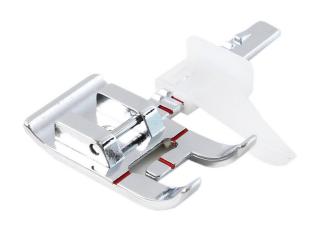

# SINGER

## **Singer Sew Easy Foot (250020213-06)**

Model No: 250020213-06







### **Price:**

Rs. 1,159

## Warranty:

0 No(s) manufacturer warranty.

#### **Delivery:**

Delivery - Standard 3 To 5 Working Days.

- Delivery Within 3 Working Days For Colombo And Suburbs, 5 Working Days For Other Locations.
- For Any Invoice Up To Rs.9,999, A Delivery Rate Of Rs.500 Will Be Charged.
- For Any Invoice From Rs.10,000 To 19,999, A Delivery Rate Of Rs.700 Will Be Charged.
- For Any Invoice From Rs.20,000 To 49,999, A Delivery Rate Of Rs.900 Will Be Charged.
- For Any Invoice From Rs.50,000 To 99,999, A Delivery Rate Of Rs.1200 Will Be Charged.
- For Any Invoice From Rs.100,000 To 149,999, A Delivery Rate Of Rs.1500 Will Be Charged.
- For Any Invoice From Rs.150,000 And Above, A Delivery Rate Of Rs.2000 Will Be Charged.

Date: 2025-07-07 05:19