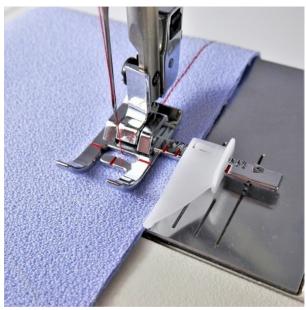

# SINGER

## **Singer Sew Easy Foot (250020213-06)**

Model No: 250020213-06







### **Price:**

Rs. 1,159

## Warranty:

0 No(s) manufacturer warranty.

#### **Delivery:**

Delivery - Standard 3 To 5 Working Days.

- Delivery Within 3 Working Days For Colombo And Suburbs, 5 Working Days For Other Locations.
- For Any Invoice Up To Rs.9,999, A Delivery Rate Of Rs.500 Will Be Charged.
- For Any Invoice From Rs.10,000 To 19,999, A Delivery Rate Of Rs.700 Will Be Charged.
- For Any Invoice From Rs.20,000 To 49,999, A Delivery Rate Of Rs.900 Will Be Charged.
- For Any Invoice From Rs.50,000 To 99,999, A Delivery Rate Of Rs.1200 Will Be Charged.
- For Any Invoice From Rs.100,000 To 149,999, A Delivery Rate Of Rs.1500 Will Be Charged.
- For Any Invoice From Rs.150,000 And Above, A Delivery Rate Of Rs.2000 Will Be Charged.

Date: 2025-07-07 05:19